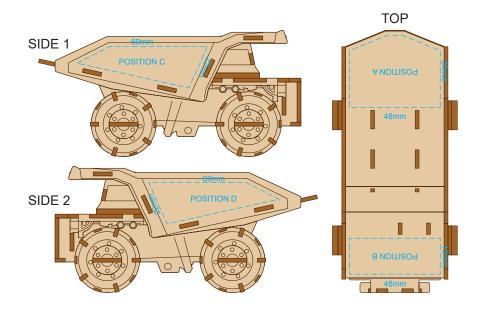

# 50% of Actual Size Laser Engraving

This product is a natural material, please allow for variances in grain pattern and engraving colour. Up to a 2mm tolerance is expected for alignment of the printed artwork against the engraved lines. Slight inconsistencies are to be considered acceptable if the artwork is printed over an engraved line. Blue Line = Safe area for Arwork

> Laser engraves to a natural etch 100% of Actual Artwork Print Area