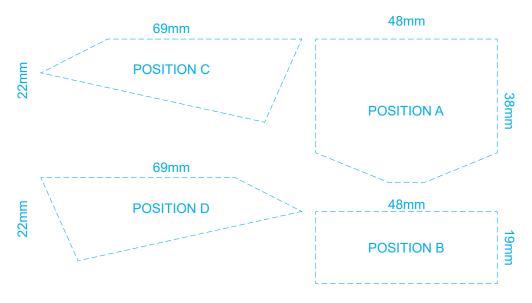

ver an engraved line.

Blue Line = Safe area for Arwork 100% of Actual Artwork Print Area



### BRANDING SPECIFICATION - Mining Truck Wooden Model - 126728

This product is made from natural wood, therefore some slight colour variation are considered acceptable. The product is provided flat packed in a cardboard sleeve with assembly instructions.

# 50% of Actual Size Laser Engraving



This product is a natural material, please allow for variances in grain pattern and engraving colour. Up to a 2mm tolerance is expected for alignment of the printed artwork against the engraved lines. Slight inconsistencies are to be considered acceptable if the artwork is printed over an engraved line. Blue Line = Safe area for Arwork

> Laser engraves to a natural etch 100% of Actual Artwork Print Area



# BRANDING SPECIFICATION - Mining Truck Wooden Model - 126728

This product is made from natural wood, therefore some slight colour variation are considered acceptable. The product is provided flat packed in a cardboard sleeve with assembly instructions.

70% of Actual Size Digital Packaging Print



Artwork will be printed directly onto the product via CMYK printing (no white) Colours will not be vibrant due to white ink not being available for this process.

BRANDING SPECIFICATION - Mining Truck Wooden Model - 126728