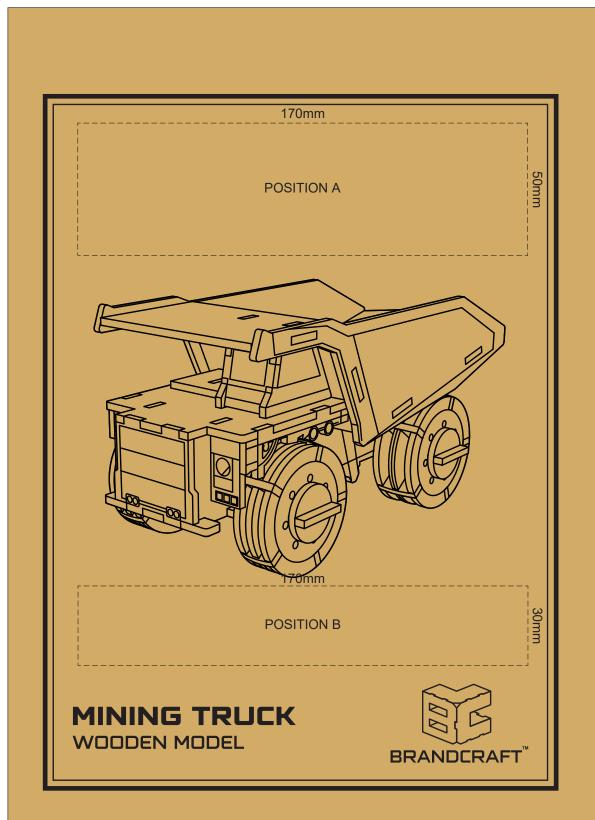

### BRANDING SPECIFICATION - Mining Truck Wooden Model - 126728

Each colour group can be customised to any single colour. Please provide CMYK / PMS values (close matched) for each colour group or specify if solid colour fill is not required. The product is provided flat packed in a cardboard sleeve with assembly instructions.

### BRANDING SPECIFICATION - Mining Truck Wooden Model - 126728

This product is made from natural wood, therefore some slight colour variation are considered acceptable. The product is provided flat packed in a cardboard sleeve with assembly instructions.

# BRANDING SPECIFICATION - Mining Truck Wooden Model - 126728

This product is made from natural wood, therefore some slight colour variation are considered acceptable. The product is provided flat packed in a cardboard sleeve with assembly instructions.

BRANDING SPECIFICATION - Mining Truck Wooden Model - 126728