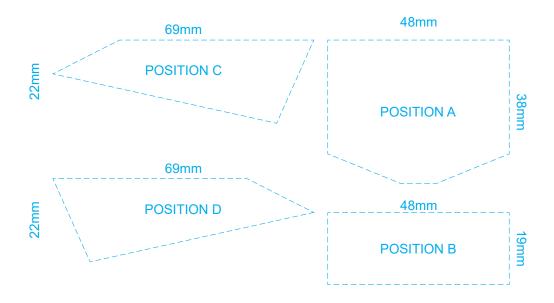

nted artwork against the engraved lines. Slight inconsistencies are to be considered acceptable if the artwork is printed over an engraved line.



### BRANDING SPECIFICATION - Mining Truck Wooden Model - 126728

Each colour group can be customised to any single colour. Please provide CMYK / PMS values (close matched) for each colour group or specify if solid colour fill is not required. The product is provided flat packed in a cardboard sleeve with assembly instructions.

# 50% of Actual Size Screen Print (One Colour)



Up to a 2mm tolerance is expected for alignment of the printed artwork against the engraved lines. Slight inconsistencies are to be considered acceptable if the artwork is printed over an engraved line.

Blue Line = Safe area for Arwork 100% of Actual Artwork Print Area



### BRANDING SPECIFICATION - Mining Truck Wooden Model - 126728

This product is made from natural wood, therefore some slight colour variation are considered acceptable. The product is provided flat packed in a cardboard sleeve with assembly instructions.

# 50% of Actual Size Laser Engraving



This product is a natural material, please allow for variances in grain pattern and engraving colour. Up to a 2mm tolerance is expected for alignment of the printed artwork against the engraved lines. Slight inconsistencies are to be considered acceptable if the artwork is printed over an engraved line. Blue Line = Safe area for Arwork

> Laser engraves to a natural etch 100% of Actual Artwork Print Area



# BRANDING SPECIFICATION - Mining Truck Wooden Model - 126728

This product is made from