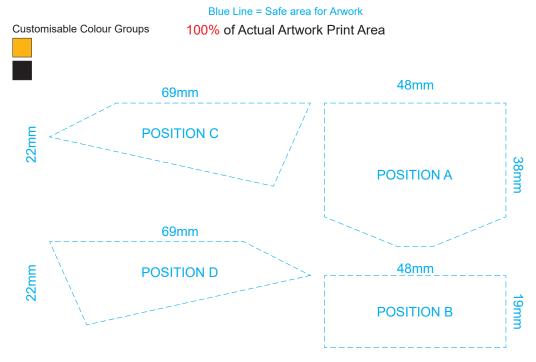

# 50% of Actual Size Direct Digital



Up to a 2mm tolerance is expected for alignment of the printed artwork against the engraved lines. Slight inconsistencies are to be considered acceptable if the artwork is printed over an engraved line.



### BRANDING SPECIFICATION - Mining Truck Wooden Model - 126728

Each colour group can be customised to any single colour. Please provide CMYK / PMS values (close matched) for each colour group or specify if solid colour fill is not required. The product is provided flat packed in a cardboard sleeve with assembly instructions.

# 50% of Actual Size Screen Print (One Colour)



Up to a 2mm tolerance is expected for alignment of the printed artwork against the engraved lines. Slight inconsistencies are to be considered acceptable if the artwork is printed over an engraved line.

Blue Line = Safe area for Arwork 100% of Actual Artwork Print Area



### BRANDING SPECIFICATION - Mining Truck Wooden Model - 126728

This product is made from natural wood, therefore some slight colour variation