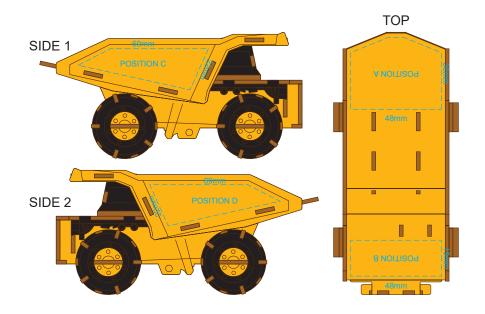

### BRANDING SPECIFICATION - Mining Truck Wooden Model - 126728

Each colour group can be customised to any single colour. Please provide CMYK / PMS values (close matched) for each colour group or specify if solid colour fill is not required. The product is provided flat packed in a cardboard sleeve with assembly instructions.

# 50% of Actual Size Direct Digital

Up to a 2mm tolerance is expected for alignment of the printed artwork against the engraved lines. Slight inconsistencies are to be considered acceptable if the artwork is printed over an engraved line.